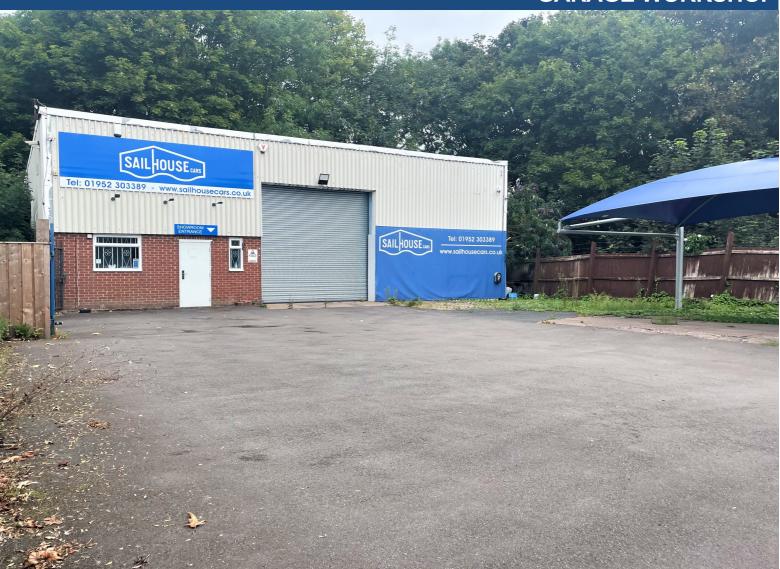

#### DESCRIPTION

The property comprises a well located car garage with substantial sales pitch on a secure site of approximately 0.25 acres (0.1 hectares).

The detached, single storey building has a pedestrian entrance to the front elevation, together with roller shutter access. Internally, it provides a vehicle workshop with partitioned office and WC, benefitting from a concrete floor and fluorescent strip lighting throughout.

Externally, the site is secured by steel palisade fencing with two gated access points off Bennetts Bank. There is a large car sales pitch to the front of the building, incorporating a mixture of concrete, tarmacadam and stoned surfaces and providing approximately 34 display/parking spaces in total.