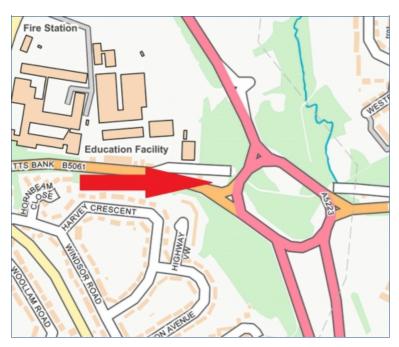

#### LOCATION

The property enjoys a prominent location on the Ketley Brook Roundabout at Bennetts Bank in Wellington.

Wellington is a market town in the borough of Telford & Wrekin and forms part of Telford New Town. It lies some three miles northwest of Telford Town Centre and a short distance from Junctions 5 and 6 of the M54 motorway. The district centre accommodates a wide variety of retail uses and shopping in the area is anchored by a large Morrison's supermarket.