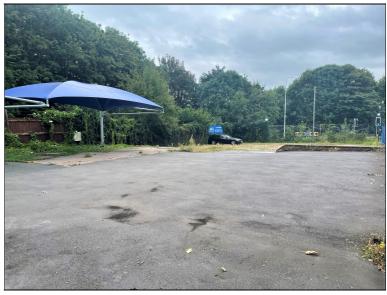

Externally, the site is secured by steel palisade fencing with two gated access points off Bennetts Bank. There is a large car sales pitch to the front of the building, incorporating a mixture of concrete, tarmacadam and stoned surfaces and providing approximately 34 display/parking spaces in total.