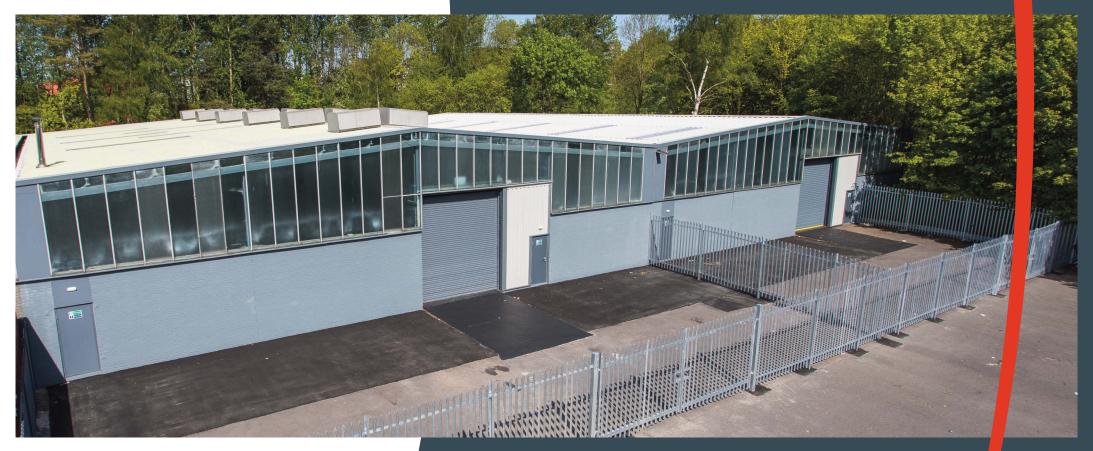

## Fully refurbished industrial/warehouse units in a popular industrial location

#### Description

Halesfield 5 comprises a range of terraced industrial/warehouse units incorporating offices and service yards.

- Steel portal frame construction
- Brick and blockwork elevations
- Electric roller shutter entrance doors
- LED lighting to warehouse
- Internal eaves heights (to underside of stanchions) 4.17m Max eaves height 6.2m
- Refurbished offices with LED lighting
- Service yards to the rear
- Communal parking directly to the front