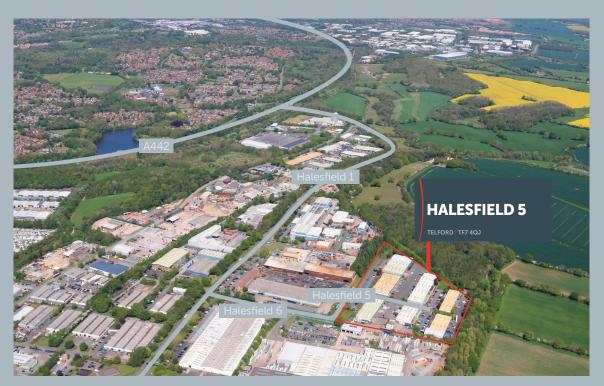

#### Location

Halesfield is one of the main industrial parks within Telford with easy access just off the A442 dual carriageway linking north and south Telford and onto Junction 4 of the M54 approximately 4 miles to the north.

Telford is strategically located adjacent to the M54 motorway, approximately 10 miles to the east of Shrewsbury. Wolverhampton and Birmingham are approximately 16 and 35 miles to the south east respectively with easy access onto the M6 motorway, approximately 15 miles away.

Halesfield 5 is well located on the Halesfield Industrial Estate approximately 4 miles to the south of Telford town centre.

# Only 4 miles from Junction 4, M54

Sat Nav: TF7 4QJ

On behalf of: