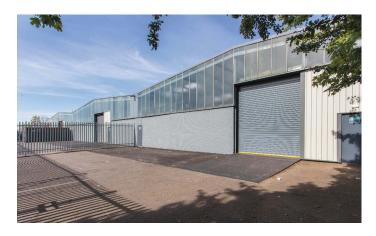

### **HALESFIELD 5**

**TELFORD | TF7 4QJ** 

**Industrial/Warehouse Units** 

To Let **Fully Refurbished** 

1,500 sq ft - 20,000 sq ft (139 - 1,858 sq m)

#### Description

Halesfield 5 comprises a range of terraced industrial/warehouse units incorporating offices and service yards.

- Steel portal frame construction
- Brick and blockwork elevations
- Electric roller shutter entrance doors
- LED lighting to warehouse
- Internal eaves heights (to underside of stanchions) 4.17m Max eaves height 6.2m
- Refurbished offices with LED lighting
- Service yards to the rear
- Communal parking directly to the front