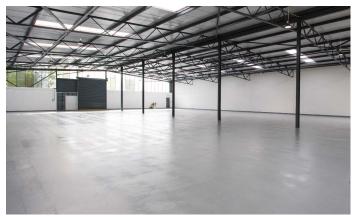

#### Description

Halesfield 5 comprises a range of terraced industrial/warehouse units incorporating offices and service yards.

- Steel portal frame construction
- Brick and blockwork elevations
- Electric roller shutter entrance doors
- LED lighting to warehouse
- Internal eaves heights (to underside of stanchions) 4.17m Max eaves height 6.2m
- Refurbished offices with LED lighting
- Service yards to the rear
- Communal parking directly to the front