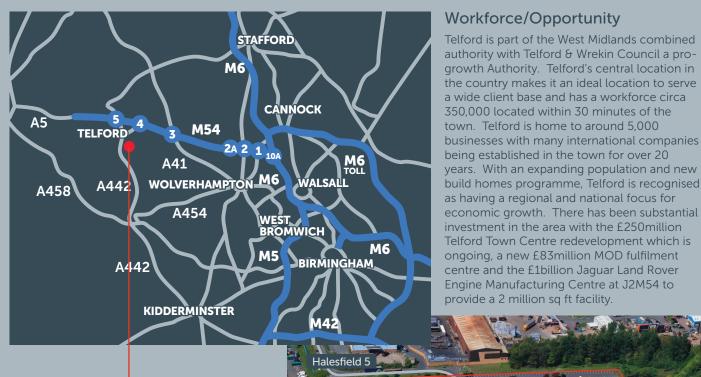

Telford is strategically located adjacent to the M54 motorway, approximately 10 miles to the east of Shrewsbury. Wolverhampton and Birmingham are approximately 16 and 35 miles to the south east respectively with easy access onto the M6 motorway, approximately 15 miles away.