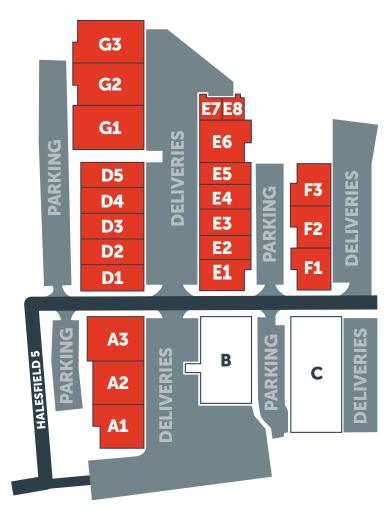

#### **Availability**

See attached schedule for current availability.

richard.bradbury@bulleysbradbury.co.uk

To Let Fully Refurbished

1,500 sq ft - 20,000 sq ft (139 - 1,858 sq m)

| Unit | Sqft  | Sq m  | Quoting Rent<br>pax |
|------|-------|-------|---------------------|
| E2   | 3,533 | 328.3 | £24,731             |
| A2   | 7,044 | 746   | £45,786             |
| А3   | 8,026 | 745   | £52,169             |