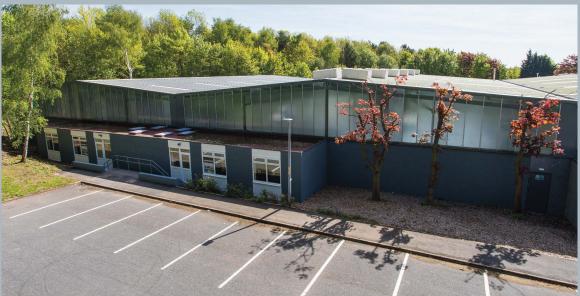

## Fully refurbished industrial/warehouse units in a popular industrial location

#### Description

Halesfield 5 comprises a range of terraced industrial/warehouse units incorporating offices and service yards.

- Steel portal frame construction
- Brick and blockwork elevations
- Electric roller shutter entrance doors
- LED lighting to warehouse
- Internal eaves heights (to underside of stanchions) 4.17m Max eaves height 6.2m
- Refurbished offices with LED lighting
- Service yards to the rear
- Communal parking directly to the front