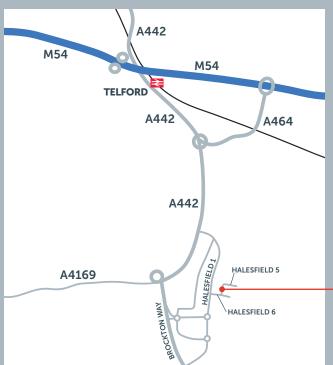

#### Location

Halesfield is one of the main industrial parks within Telford with easy access just off the A442 dual carriageway linking north and south Telford and onto Junction 4 of the M54 approximately 4 miles to the north.

Telford is strategically located adjacent to the M54 motorway, approximately 10 miles to the east of Shrewsbury. Wolverhampton and Birmingham are approximately 16 and 35 miles to the south east respectively with easy access onto the M6 motorway, approximately 15 miles away.

Halesfield 5 is well located on the Halesfield Industrial Estate approximately 4 miles to the south of Telford town centre.

# Only 4 miles from Junction 4, M54

Sat Nav: TF7 4QJ

On behalf of: