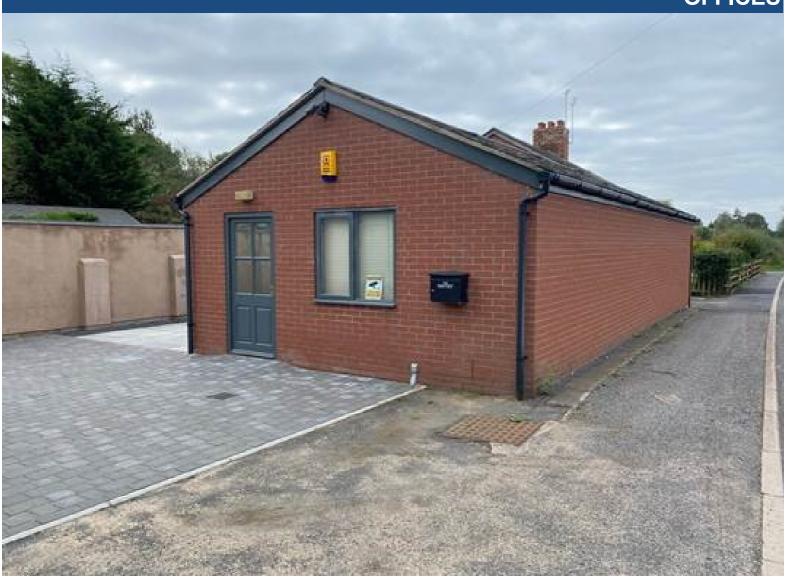

#### DESCRIPTION

The property comprises a detached single storey office block of brick construction under a pitched tiled roof with double glazed windows and doors. There are two access points.

The self-contained accommodation has recently been refurbished to a good standard to provide two open plan offices, complete with reception area, kitchenette and WC facilities.

The offices benefit from carpeted floors, LED lighting and wall-mounted electric heaters.

Outside, there is a paviored area to the front of the building, which provides a single car parking space. Roadside car parking is also available nearby.