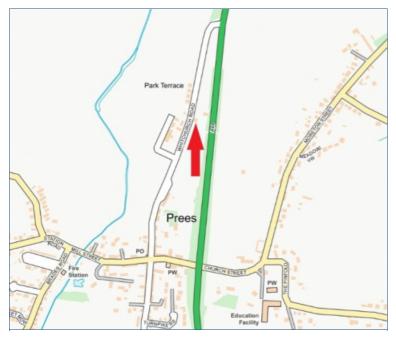

#### LOCATION

The property is located in the small North Shropshire town of Prees, which lies just off the A49 approximately 4 miles south of Whitchurch and close to the settlement of Prees Heath.

Telford is located approximately 15 miles to the south and the county town of Shrewsbury is 11 miles to the east.

The property itself is situated on Whitchurch Road, close to its junction with the A49, and immediately to the north of Prees Village.

Nearby arterial routes include the M6 motorway (Junction 15) approximately 20 miles to the east via the A43, and the M54 to the south, accessed via the A49 (14 miles via Shrewsbury) or the A41 (26 miles).