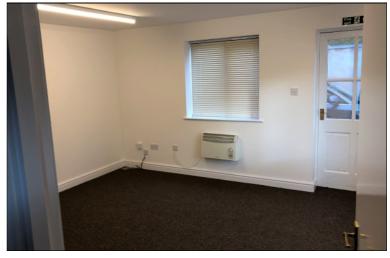

#### DESCRIPTION

The property comprises a detached single storey office block of brick construction under a pitched tiled roof with double glazed windows and doors. There are two access points.

The self-contained accommodation has recently been refurbished to a good standard to provide two open plan offices, complete with reception area, kitchenette and WC facilities.

The offices benefit from carpeted floors, LED lighting and wall-mounted electric heaters.

Outside, there is a paviored area to the front of the building, which provides a single car parking space. Roadside car parking is also available nearby.