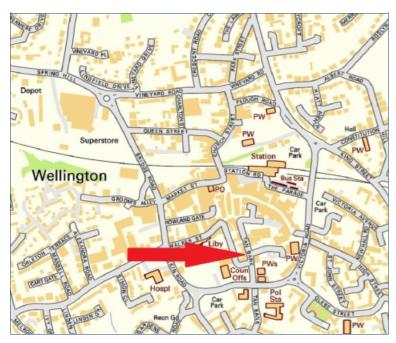

#### LOCATION

Wellington is a busy market town located approximately five miles from the commercial centre of Telford via the M54 motorway, and within thirteen miles of the county town of Shrewsbury.

The property itself is located at the junction of Tan Bank in Wellington town centre within a few minutes walk of the central bus station and railway station.