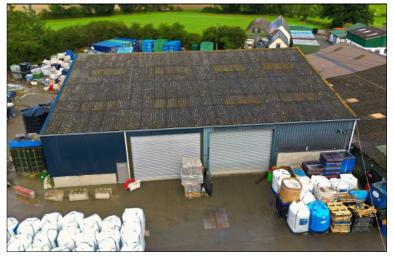

Units 1 and 1a comprise a pair of adjoining units providing open plan warehouse space, which is suitable for a variety of light industrial uses, including workshop and storage.

The property benefits from a substantial yard area to the front and side, with access directly off the roadside.

# **ACCOMMODATION**

| Unit 1              | 6,745 sq ft | 626.63 sq m |
|---------------------|-------------|-------------|
| Unit 1a             | 2,260 sq ft | 209.99 sq m |
|                     | 7           |             |
| Gross Internal Area | 9,005 sq ft | 836.62 sq m |