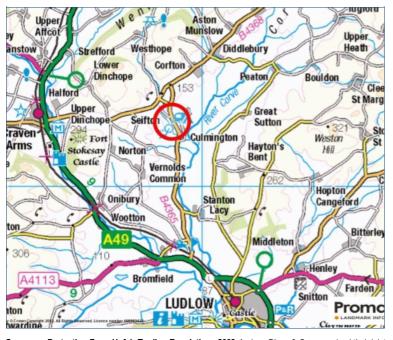

# 1 & 1a The Laundry Seifton, Ludlow

The property is located in the small village of Seifton, which lies on the B4365 approximately 7 miles north of Ludlow, 3.5 miles east of Craven Arms and 25 miles south of the county town of Shrewsbury. The A49 can be accessed via the B4368 passing to the west and provides access to Shrewsbury to the north and Ludlow. Leominster and Hereford to the south.

The property itself is situated on The Laundry estate - a multi-let, farm industrial estate which lies to the east of the B4365, approximately 0.75 miles to the south of its junction with the B4368. The site is predominantly surrounded by open countryside.