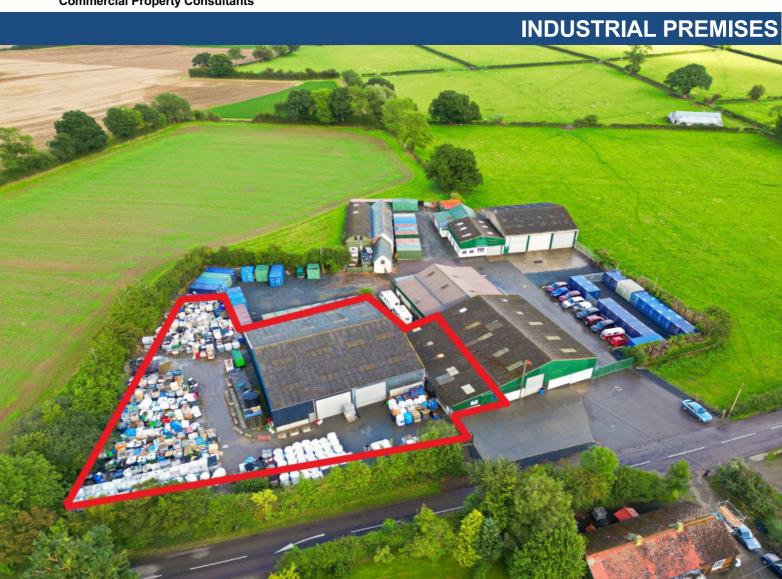

# Units 1 & 1a, The Laundry, Seifton, Ludlow Shropshire, SY8 2DH

- Industrial warehouse/workshop premises extending to 9,005 sq ft (836.62 sq m)
- Site area of 0.7 acres (0.283 hectares) including substantial yard
- Rural location on farm estate with good access to main A49 arterial road
- Low site coverage
- AVAILABLE FOR OCCUPATION FROM MARCH 2025

# **DESCRIPTION**

The property forms part of a range of commercial units, originally former farm buildings, which have been converted to provide a modern estate of 20 plus individual workshop and storage units and two secure storage yards, complemented by shared on-site WC facilities

Units 1 and 1a comprise a pair of adjoining units providing open plan warehouse space, which is suitable for a variety of light industrial uses, including workshop and storage.

The property benefits from a substantial yard area to the front and side, with access directly off the roadside.