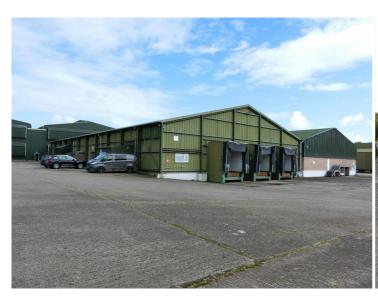

# **Unit 4 Lower Lanes Business Park, Fox Road, Seisdon, Wolverhampton, West Midlands, WV6 7EL**

- Detached Industrial Unit with Administration Offices
- 22,500 sq ft (2,090 sq m)
- Fenced access with automated gated entrance
- Currently fitted out as a Food Processing Facility
- Minimum Eaves Height Approx 5.2m
- EPC Rating: B-44

#### **DESCRIPTION**

The property comprises of a detached industrial unit, which until recently was utilised for food processing and storage and distribution, provides 2 interconnecting bays with administration offices. The minimum eaves height is approximately 5.2m and there are ground and dock level access facilities. Whilst the property is fitted out for its most recent use, it could potentially be adapted for alternative business uses.