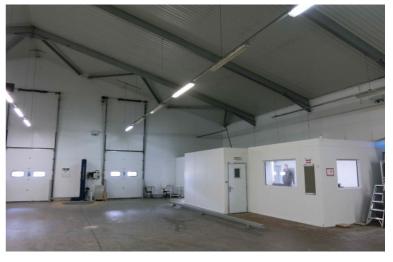

#### **DESCRIPTION**

The property comprises of a detached industrial unit, which until recently was utilised for food processing and storage and distribution, provides 2 interconnecting bays with administration offices. The minimum eaves height is approximately 5.2m and there are ground and dock level access facilities. Whilst the property is fitted out for its most recent use, it could potentially be adapted for alternative business uses.

# **ACCOMMODATION**

All measurements are approximate:

|       | SQ FT  | SQ M    |
|-------|--------|---------|
| Bay 1 | 13,500 | (1,254) |
| Bay 2 | 9,000  | (836)   |
| Total | 22,500 | (2,090) |

There is an existing mezzanine in Bay 2 and this may either remain in situ or potentially be removed.