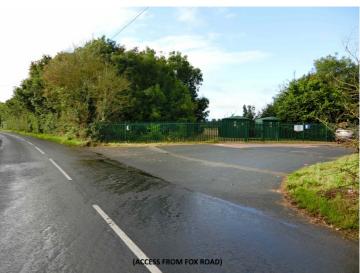

# **Unit 4 Lower Lanes Business Park, Fox Road, Seisdon, Wolverhampton, West Midlands, WV6 7EL**

- Detached Industrial Unit with Administration Offices
- 22,500 sq ft (2,090 sq m)
- Fenced access with automated gated entrance
- Currently fitted out as a Food Processing Facility
- Minimum Eaves Height Approx 5.2m
- EPC Rating: B-44

# **LOCATION**

The premises, which form part of a development of similar units, is located just off the Bridgnorth Road (A454) approximately 4 miles east of Wolverhampton and 9 miles north of Brierly Hill. Access to the motorway networks is gained via Junction 2 of the M5, approximately 10 miles to the east, and Junction 2 of the M54, approximately 10 miles to the north.