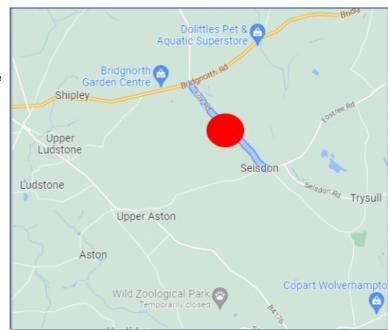

# **LOCATION**

The premises, which form part of a development of similar units, is located just off the Bridgnorth Road (A454) approximately 4 miles east of Wolverhampton and 9 miles north of Brierly Hill. Access to the motorway networks is gained via Junction 2 of the M5, approximately 10 miles to the east, and Junction 2 of the M54, approximately 10 miles to the north.